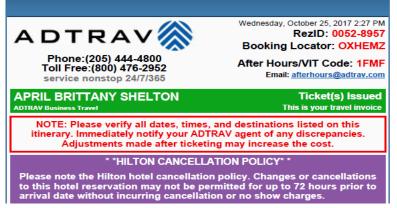

# Lodging in ADTRAV

- ADTRAV will secure lodging per diem rates and facilitate central billing. If lodging within per diem is not offered through the global booking system, an agent can coordinate directly with the hotel and submit a manual credit card authorization on behalf of AFSC/MF. A purple banner on the RezConfirm itinerary represents a prepaid central billing arrangement. (As shown below)
- There will be two methods of lodging central bill payment: Virtual Pay (VPAY) and manual pay.
- What is the difference?
  - VPAY is a secure form of central bill payment, which generates a one-time "ghost card" number.
    - Receipts must be obtained from the hotel upon check-out, or By calling an agent for assistance.
  - Manual payments require an ADTRAV agent to complete a credit card authorization form.
    - Receipts must be obtained from the hotel upon check-out, or By calling an agent for assistance.