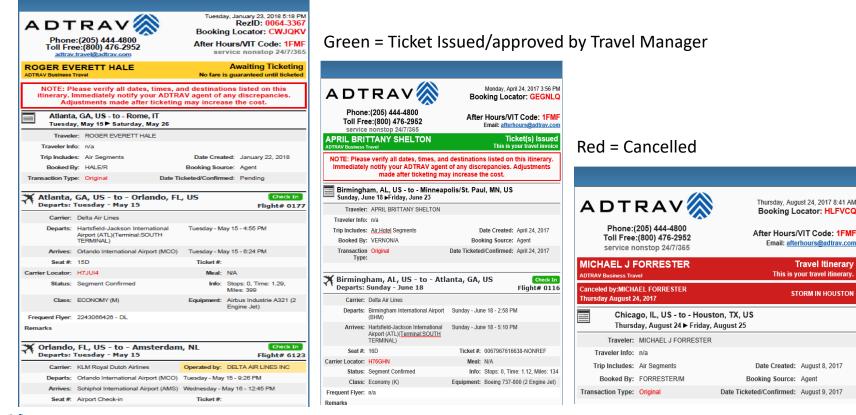

#### RezConfirm

• Employees can locate their itineraries through RezConfirm on the Trips tab. The color-coded banners represent the status of the ticket or reservation.

Yellow = Awaiting ticketing/awaiting approval by Travel Manager