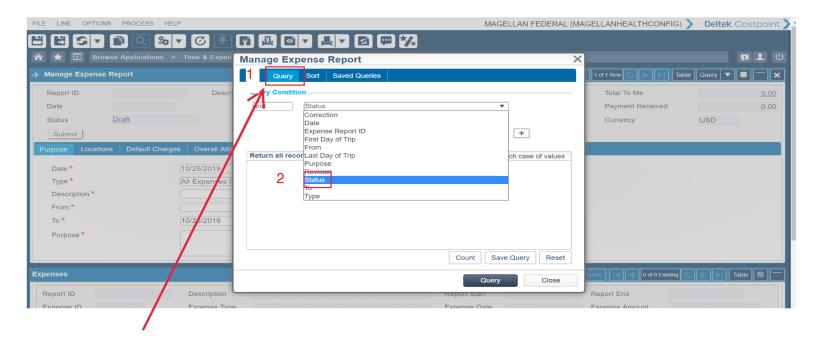

## **Attachment Guide**

To find previous expense reports, click 'query'

1) click the Query tab at the top left 2)select Status from the drop down menu

3) type 'draft' in the third box 4) click the 'Query' button at bottom right