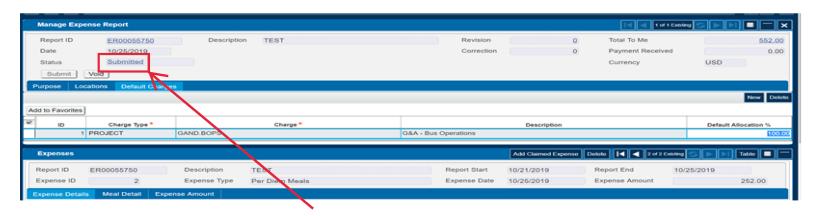

You will then see the list of your reports. You will be able to select the report you want and click on the form button in the upper right to view.

Click "submitted" beside the Status under Manage Expense Report

Click the line that says 'Employee-Attach' with the status of 'Pending'

Be sure to complete all lines that require an attachment. If the attachment is not required, re-upload other attachments for the expense report.