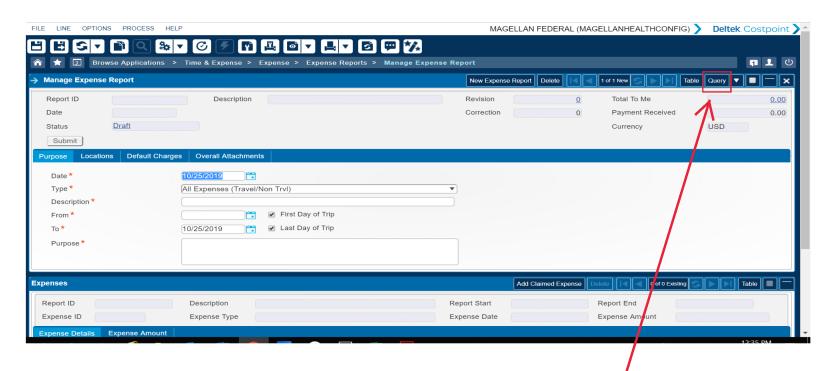

## **Attachment Guide**

To find previous expense reports, click 'query'

1) click the Query tab at the top left 2)select Status from the drop down menu

3) type 'draft' in the third box 4) click the 'Query' button at bottom right