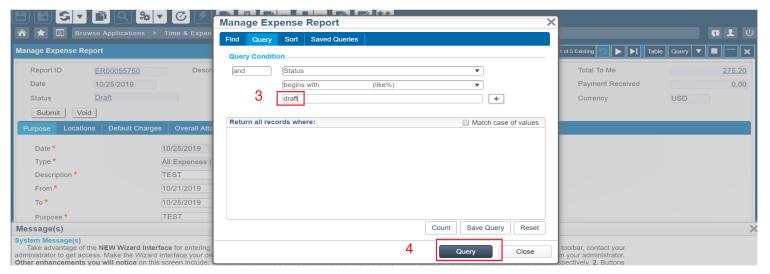

## **Attachment Guide**

To find previous expense reports, click 'query'

1) click the Query tab at the top left 2)select Status from the drop down menu

3) type 'draft' in the third box 4) click the 'Query' button at bottom right

You will then see the list of your reports. You will be able to select the report you want and click on the form button in the upper right to view.

Click "submitted" beside the Status under Manage Expense Report