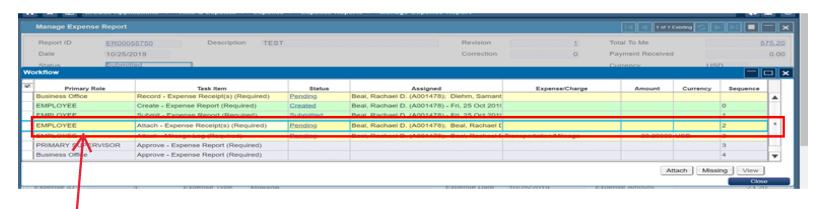

Click the line that says 'Employee-Attach' with the status of 'Pending'

Be sure to complete all lines that require an attachment. If the attachment is not required, re-upload other attachments for the expense report.

## Status will change to 'attached' after the attachment is

|   | uploa              | ded \                                  |           |                                               |                        |          |          |          |                |
|---|--------------------|----------------------------------------|-----------|-----------------------------------------------|------------------------|----------|----------|----------|----------------|
| V | Primary Role       | Task Item                              | Status    | Assigned                                      | Expense/Charge         | Amount   | Currency | Sequence |                |
|   | Business Office    | Record - Expense Receipt(s) (Required) | Pending   | Beal, Rachael D. (A001478); Diehm, Samant     |                        |          |          |          | $\blacksquare$ |
|   | EMPLOYEE           | Create - Expense Report (Required)     | Created   | Beal, Rachael D. (A001478) - Fri, 25 Oct 2019 |                        |          |          | 0        |                |
|   | EMPLOYEE           | Submit - Expense Report (Required)     | Submitted | Beal, Rachael D. (A001478) - Fri, 25 Oct 2019 |                        |          |          | 1        |                |
|   | EMPLOYEE           | Attach - Expense Receipt(s) (Required) | Attached  | Beal, Rachael D. (A001478) - Fri, 25 Oct 2019 |                        |          |          | 2        | =              |
|   | EMPLOYEE           | Attach - Mileage Log (Required)        | Attached  | Beal, Rachael D. (A001478) - Fri, 25 Oct 2019 | Transportation/Mileage | 23.20000 | USD      | 2        |                |
|   | PRIMARY SUPERVISOR | Approve - Expense Report (Required)    | Pending   | BAKER, TODD (A999658); DAILY, SCOTT           |                        |          |          | 3        | Н              |
|   | Business Office    | Approve - Expense Report (Required)    |           |                                               |                        |          |          | 4        | w              |