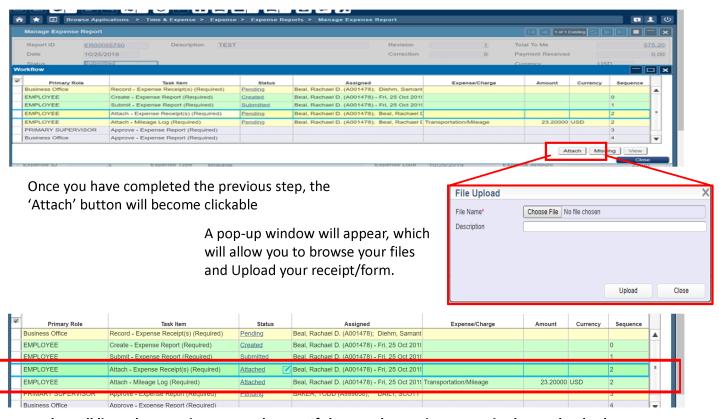

## Status will change to 'attached' after the attachment is

|   | uploa              | ded \                                  |           |                                               |                        |          |          |          |                |
|---|--------------------|----------------------------------------|-----------|-----------------------------------------------|------------------------|----------|----------|----------|----------------|
| V | Primary Role       | Task Item                              | Status    | Assigned                                      | Expense/Charge         | Amount   | Currency | Sequence |                |
|   | Business Office    | Record - Expense Receipt(s) (Required) | Pending   | Beal, Rachael D. (A001478); Diehm, Samant     |                        |          |          |          | $\blacksquare$ |
|   | EMPLOYEE           | Create - Expense Report (Required)     | Created   | Beal, Rachael D. (A001478) - Fri, 25 Oct 2019 |                        |          |          | 0        |                |
|   | EMPLOYEE           | Submit - Expense Report (Required)     | Submitted | Beal, Rachael D. (A001478) - Fri, 25 Oct 2019 |                        |          |          | 1        |                |
|   | EMPLOYEE           | Attach - Expense Receipt(s) (Required) | Attached  | Beal, Rachael D. (A001478) - Fri, 25 Oct 2019 |                        |          |          | 2        | =              |
|   | EMPLOYEE           | Attach - Mileage Log (Required)        | Attached  | Beal, Rachael D. (A001478) - Fri, 25 Oct 2019 | Transportation/Mileage | 23.20000 | USD      | 2        |                |
|   | PRIMARY SUPERVISOR | Approve - Expense Report (Required)    | Pending   | BAKER, TODD (A999658); DAILY, SCOTT           |                        |          |          | 3        | Н              |
|   | Business Office    | Approve - Expense Report (Required)    |           |                                               |                        |          |          | 4        | w              |

Friendly reminder: Check that receipts/documentation are attached to every line which says 'Employee-Attach'. If any 'Employee Attach' line shows as 'Pending' under the Status column, then the expense report cannot be approved by the supervisor and progress through the approval process.